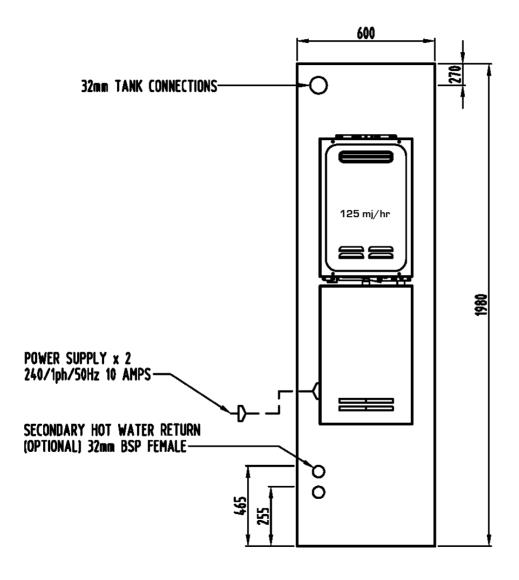

## SYSTEM SPECIFICATIONS

TOTAL mj/hr RATING 125 mj/hr

HOT & COLD PLUMBING EACH TANK 32mm CONNECTIONS AS STANDARD

SYSTEM PRODUCES AT 65°c 745 LITRES FIRST HOUR PEAK

ELECTRICAL CONECTION AS INDICATED ON DRAWING

COMMERCIAL HOT WATER SYSTEMS

HEAD OFFICE 47 Johnston Street SOUTHPORT QLD 4215

Ph: 1300 303 486 Fax: (07) 5571 0881 sales@smartenergysystems.com.au www.smartenergysystems.com.au

TO A LONG

Model No. SGC-125