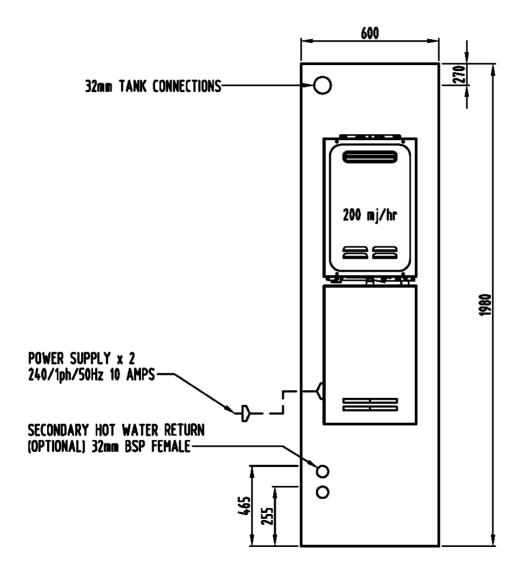

THE COPYRIGHT IN THESE DRAWINGS AND PLANS REMAINS VESTED IN SWART ENERGY SYSTEMS. THE DESIGNS AND PLANS MAY NOT BE USED WHOLLY OR IN PART WITHOUT THE WRITTEN PERMISSION OF SMART ENERGY SYSTEMS.

Model No. SGC-200

## SYSTEM SPECIFICATIONS

TOTAL mj/hr RATING 200 mj/hr

HOT & COLD PLUMBING EACH TANK 32mm CONNECTIONS AS

32mm CONNECTIONS AS

SYSTEM PRODUCES AT 65°c 1075 LITRES FIRST HOUR PEAK

ELECTRICAL CONECTION AS INDICATED ON DRAWING