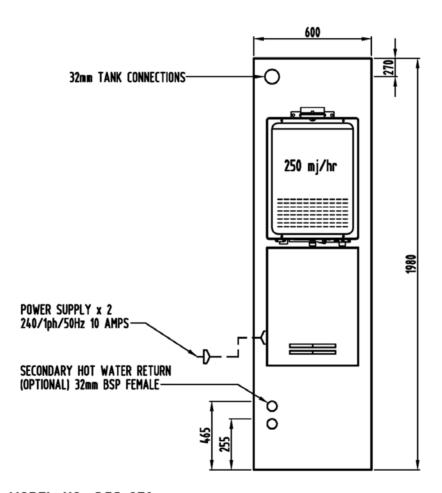

THE COPYRIGHT IN THESE DRAWINGS AND PLANS REMAINS VESTED IN SWART ENERGY SYSTEMS. THE DESIGNS AND PLANS MAY NOT BE USED WHOLLY OR IN PART WITHOUT THE WRITTEN PERMISSION OF SMART ENERGY SYSTEMS.

MODEL NO: SGC-250

## SYSTEM SPECIFICATIONS

TOTAL mj/hr RATING 250 mj/hr

HOT & COLD PLUMBING EACH TANK

32mm CONNECTIONS AS STANDARD

SYSTEM PRODUCES AT 65°c 1315 LITRES FIRST HOUR PEAK

ELECTRICAL CONECTION AS INDICATED ON DRAWING

COMMERCIAL HOT WATER SYSTEMS

HEAD OFFICE 47 Johnston Street SOUTHPORT QLD 4215

Ph: 1300 303 486 Fax: (07) 5571 0881 sales@smartenergysystems.com.au www.smartenergysystems.com.au

CRAVING

Model No. SGC-250