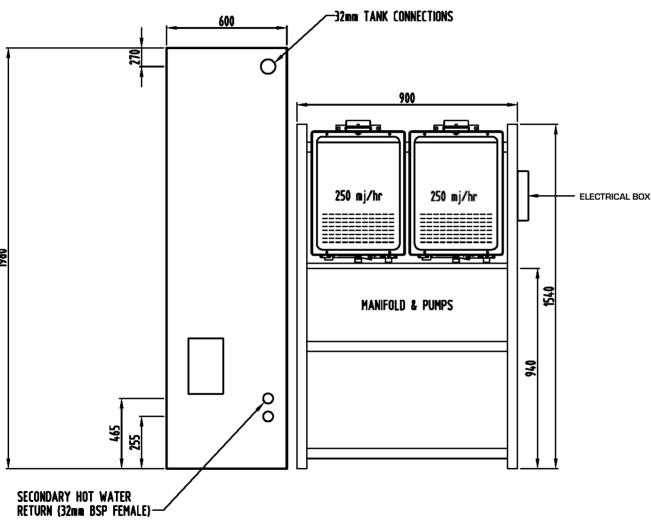

THE COPYRIGHT IN THESE DRAWINGS AND PLANS REMAINS VESTED IN SMART ENERGY SYSTEMS. THE DESIGNS AND PLANS MAY NOT BE USED WHOLLY OR IN PART WITHOUT THE WRITTEN PERMISSION OF SMART ENERGY SYSTEMS

Model No. SGC-2-250X2

## SYSTEM SPECIFICATIONS

TOTAL mj/hr RATING 1000 mj/hr

HOT & COLD PLUMBING EACH TANK 32mm CONNECTIONS AS STANDARD

SYSTEM PRODUCES AT 65°c 4580 LITRES FIRST HOUR PEAK

ELECTRICAL CONECTION FOR WIRING PROVIDED WITH PLANT ELECTRICAL BOX INC ISOLATION SWITCH 240V 50hz NOMINAL 576 watts

COMMERCIAL HOT WATER SYSTEMS HEAD OFFICE

47 Johnston Street SOUTHPORT QLD 4215

SGC-3-250

Ph: 1300 303 486 Fax: (07) 5571 0881 salesØsmartenergysystems.com.au www.smartenergysystems.com.au

Model No. SGC-2-250X2