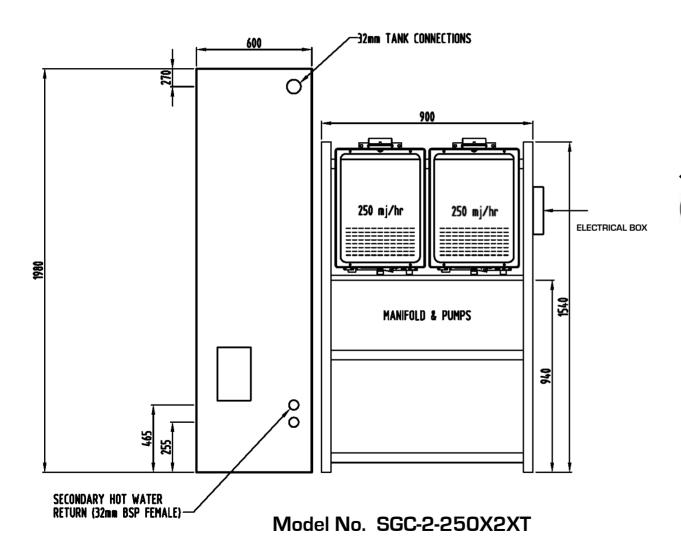

## SYSTEM SPECIFICATIONS

TOTAL mj/hr RATING 1000 mj/hr

HOT & COLD PLUMBING EACH TANK

32mm CONNECTIONS AS STANDARD

SYSTEM PRODUCES AT 65°c 5210 LITRES FIRST HOUR PEAK

ELECTRICAL CONECTION FOR WIRING PROVIDED WITH PLANT ELECTRICAL BOX INC ISOLATION SWITCH 240V 50hz NOMINAL 576 watts

COMMERCIAL HOT WATER SYSTEMS

47 Johnston Street SOUTHPORT QLD 4215

Ph: 1300 303 486 Fax: (07) 5571 0881 sales@smartenergysystems.com.au www.smartenergysystems.com.au

CRAVING

Model No. SGC-2-250X2XT