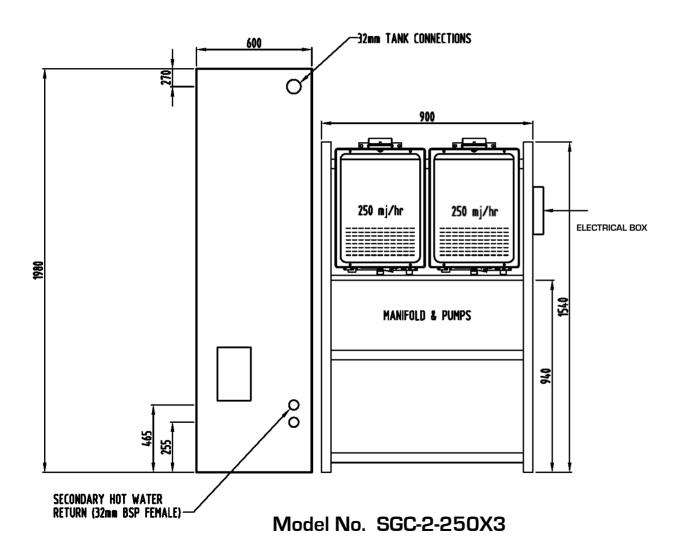

## SYSTEM SPECIFICATIONS

TOTAL mj/hr RATING 1500 mj/hr

HOT & COLD PLUMBING EACH TANK

32mm CONNECTIONS AS STANDARD

SYSTEM PRODUCES AT 65°c 6870 LITRES FIRST HOUR PEAK

ELECTRICAL CONECTION FOR WIRING PROVIDED WITH PLANT ELECTRICAL BOX INC ISOLATION SWITCH 240V 50hz NOMINAL 864 watts

COMMERCIAL HOT WATER SYSTEMS

HEAD OFFICE 47 Johnston Street SOUTHPORT OLD 4215

Ph: 1300 303 486 Fax: (07) 5571 0881 sales@smartenergysystems.com.au www.smartenergysystems.com.au

DRAM

Model No. SGC-2-250X3