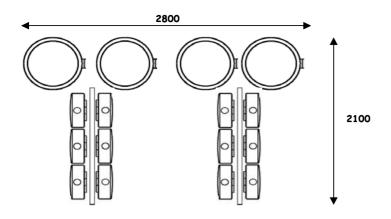

## SYSTEM SPECIFICATIONS

TOTAL mj/hr RATING 3000 mj/hr

HOT & COLD PLUMBING EACH TANK

50mm CONNECTIONS AS STANDARD

SYSTEM PRODUCES AT 65°c 13178 LITRES FIRST HOUR PEAK

ELECTRICAL CONECTION FOR WIRING PROVIDED WITH PLANT ELECTRICAL BOX INC ISOLATION SWITCH 240V 50hz NOMINAL 1728 watts