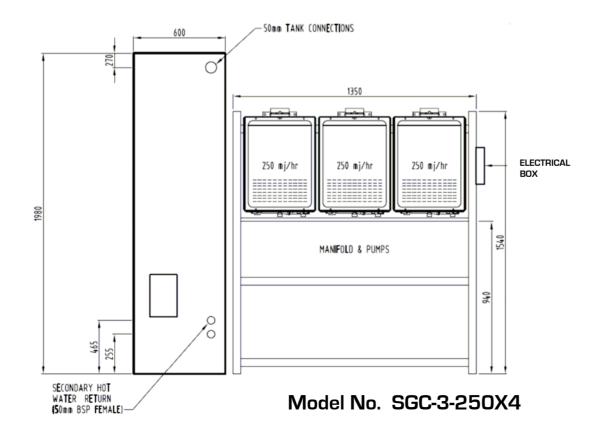

## SYSTEM SPECIFICATIONS

TOTAL mj/hr RATING 3000 mj/hr

HOT & COLD PLUMBING EACH TANK

50mm CONNECTIONS AS STANDARD

SYSTEM PRODUCES AT 65°c 13178 LITRES FIRST HOUR PEAK

ELECTRICAL CONECTION FOR WIRING PROVIDED WITH PLANT ELECTRICAL BOX INC ISOLATION SWITCH 240V 50hz NOMINAL 1728 watts

COMMERCIAL HOT WATER SYSTEMS

HEAD OFFICE 47 Johnston Street SOUTHPORT OLD 4215

Ph: 1300 303 486 Fax: (07) 5571 0881 sales@smartenergysystems.com.au www.smartenergysystems.com.au

DRAVE

Model No. SGC-3-250X4